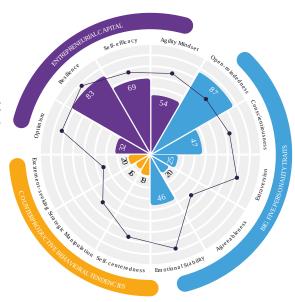

## Information beyond the visible

Zortify's AI measures **personality traits and states** that predict success in the workplace, using a unique combination of:

- Big Five personality traits
- Entrepreneurial Capital personality states
- Counterproductive Behavioral tendencies
- Preferred Performance Contributors (PPCs)